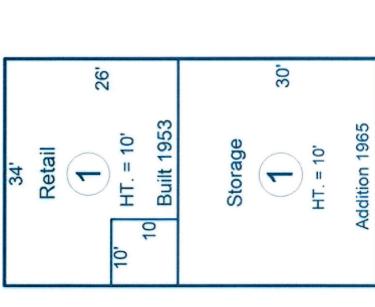

**Building Description:** The property contains a 1,904 square foot building with dimensions

of 34' x 56'

Real Estate Taxes: 2023 taxes payable in 2024 were \$12,111.54

**Zoning:** Zoned B-3 in the Village of Downers Grove

## 09-05-401-003

709 W. Ogden Av Downers Grove

Ground Floor 1,904 SF