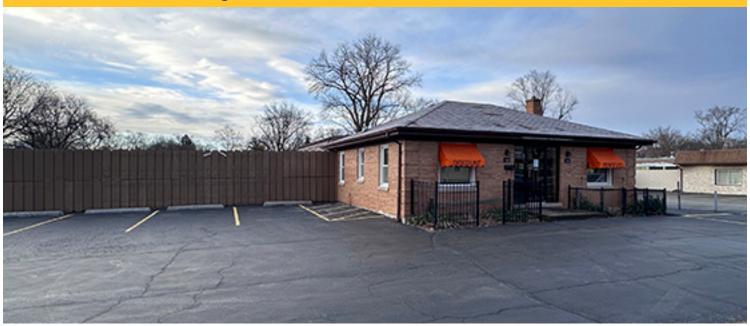

## 0.57 Acre Parcel

Downers Grove, Illinois

**Location:** 709 Ogden Avenue, Downers Grove, Illinois

Lot Size: 0.57 acres with 154.22 ft. of frontage on Ogden and 163.0 on Stanley for a

total area of 25,138 square feet or 0.57 acres.

**Building Description:** The property contains a 1,904 square foot building with dimensions

of 34' x 56'

Real Estate Taxes: 2023 taxes payable in 2024 were \$12,111.54

**Zoning:** Zoned B-3 in the Village of Downers Grove