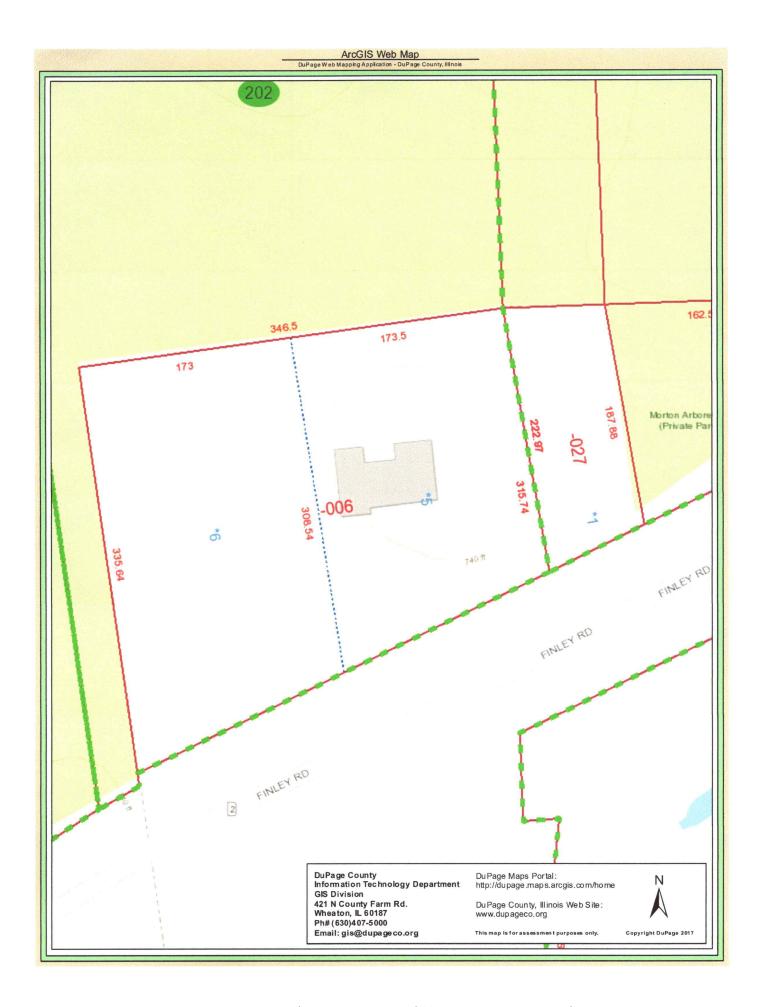

Plot: Mostly rectangular parcel with 346.50 feet of frontage on Finley Road, 335 feet on the

north boundary, and 315.74 feet on the south boundary. The total area is approximately

2.26 acres or 98,445 square feet.