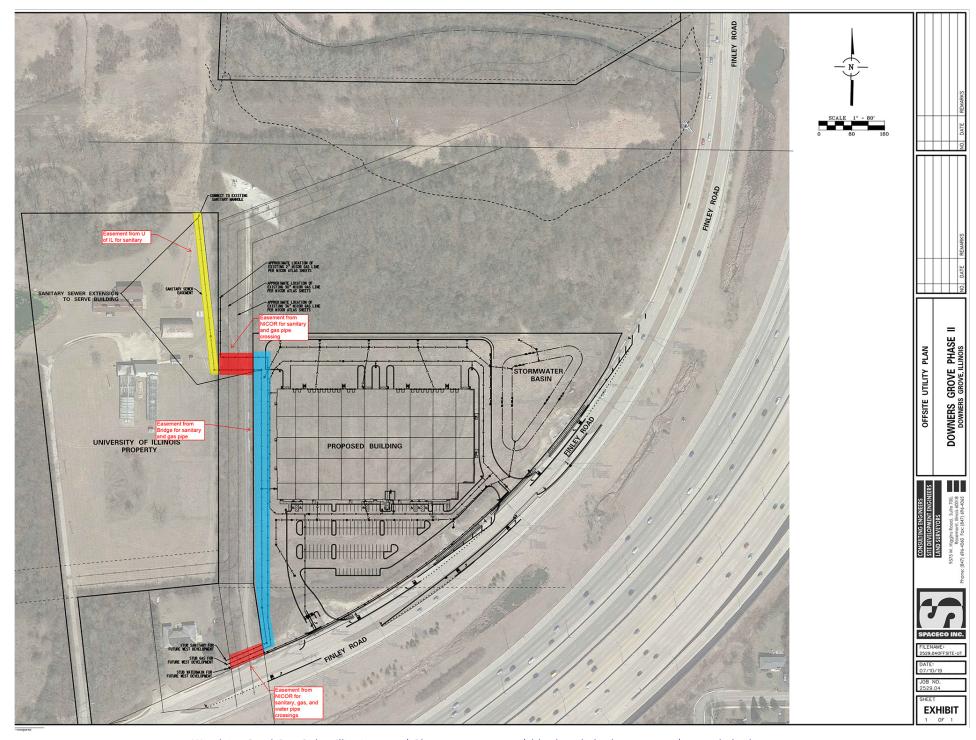

 Avg. household income
 \$112,700
 \$101,590

 Population
 4,503
 80,995

Utilities: Utilities are available to the site. See attached utility plan

Access: Finley Road access: Full curb cut with both northbound and southbound access