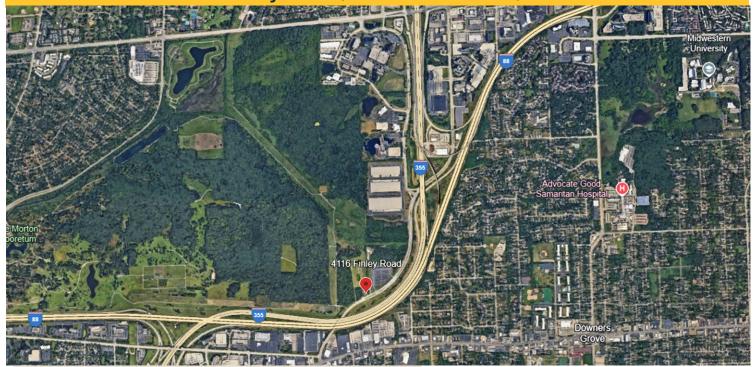

#### 4116 Finley Road, Downers Grove, Illinois

- Rare 2.26 acre parcel located on the west side of Finley road between Ogden Avenue (Rt. 34), and Butterfield Road (Rt. 56).
- Zoned ORM (Office Research Manufacturing) in the village of Downers Grove
- Great demographics: 1 mile 3 miles
  Avg. HH income \$112,700 \$101,590
  Population 4,503 80,995
- Excellent exposure to I-355 and I-88 with over 300,000 vehicles daily.

# 2.26 Acre Commercial Parcel Downers Grove, Illinois

**Location:** 4116 Finley Road. The property is located on the west side of Finley Road, 1/4 mile

north of Ogden Avenue and 1.5 miles south of Butterfield Road in Downers Grove, IL