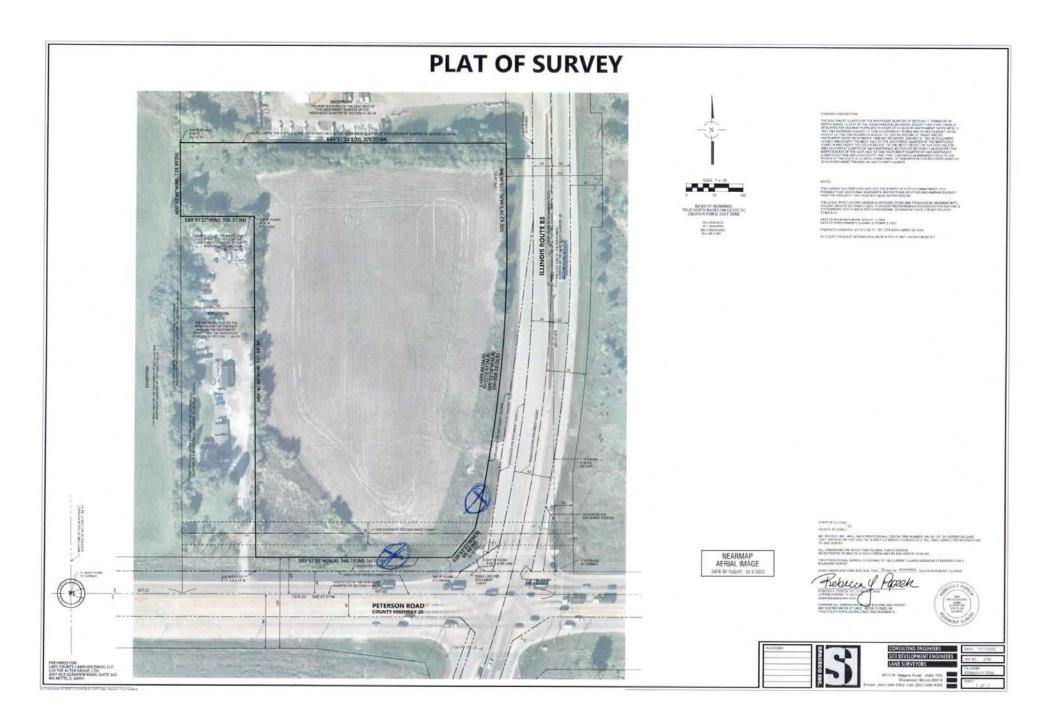

FOR ADDITIONAL INFORMATION CONTACT: Brian Butler

|                             | FOR SALE                                                                                                                                                                                                                                                                                                                                                                                                                                                                                                                                                                                                                                                       |
|-----------------------------|----------------------------------------------------------------------------------------------------------------------------------------------------------------------------------------------------------------------------------------------------------------------------------------------------------------------------------------------------------------------------------------------------------------------------------------------------------------------------------------------------------------------------------------------------------------------------------------------------------------------------------------------------------------|
|                             | 7.4 Acre Corner Parcel                                                                                                                                                                                                                                                                                                                                                                                                                                                                                                                                                                                                                                         |
|                             | Grayslake, Illinois                                                                                                                                                                                                                                                                                                                                                                                                                                                                                                                                                                                                                                            |
| Location:                   | The subject property is located at the northwest corner of Peterson Road and Illinois Rt.<br>83 in Grayslake, Illinois. The property is located 3.4 miles from the full interchange at I-294<br>and Buckley Road.                                                                                                                                                                                                                                                                                                                                                                                                                                              |
| Plot:                       | Mostly rectangular parcel with 824 feet of frontage on Rt. 83 and 346 feet of frontage on<br>Peterson Road for a total area of 7.40 acres. (See attached survey.)                                                                                                                                                                                                                                                                                                                                                                                                                                                                                              |
| Zoning:                     | The property is zoned MX (mixed use) in the village of Grayslake. The zoning allows a multitude of commercial uses.                                                                                                                                                                                                                                                                                                                                                                                                                                                                                                                                            |
| Traffic counts:             | Peterson Road:19,000 average daily countRoute 83:6,300 average daily count                                                                                                                                                                                                                                                                                                                                                                                                                                                                                                                                                                                     |
| 2021 Real Estate Taxes:     | Pin 10-11-200-026 \$212.36                                                                                                                                                                                                                                                                                                                                                                                                                                                                                                                                                                                                                                     |
| Asking Price:               | \$5.65 per square foot or \$1,792,533.96                                                                                                                                                                                                                                                                                                                                                                                                                                                                                                                                                                                                                       |
| Comment:                    | A corner parcel, this property is an excellent location for retail development to support<br>the existing and future surrounding industrial development. Specifically, for pad sites or<br>freestanding fast food restaurants. Other uses could include truck maintenance/<br>storage yard, or self-storage.                                                                                                                                                                                                                                                                                                                                                   |
| Surrounding<br>Development: | The property is surrounded by two business parks that total 1,734 acres. Cornerstone<br>Business Park is 640 acres and has completed its first building, owned by the Medline<br>Corporation, which contains 1.4 million square feet. Grayslake Business park contains<br>1,094 acres and is being developed around a 300,000 square foot Federal Express facility.<br>The property is also located across Peterson Road from the proposed 700-acre lvanhoe<br>Village master-planned community being developed by the Wirtz family. The plan<br>includes 1,200 single-family homes, 600 townhomes, 800 multi-family units and 600<br>age-targeted residences. |