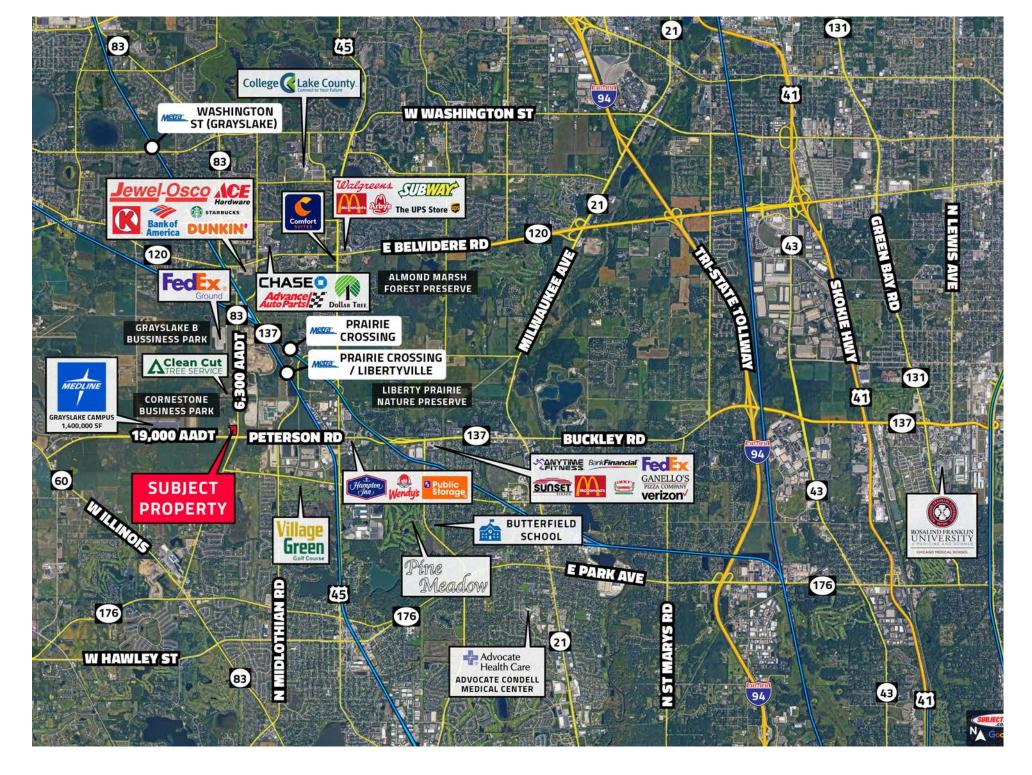

FOR ADDITIONAL INFORMATION CONTACT: Brian Butler

|                             | FOR SALE                                                                                                                                                                                                                                                                                                                                                                                                                                                                                                                                                                                                                                                       |
|-----------------------------|----------------------------------------------------------------------------------------------------------------------------------------------------------------------------------------------------------------------------------------------------------------------------------------------------------------------------------------------------------------------------------------------------------------------------------------------------------------------------------------------------------------------------------------------------------------------------------------------------------------------------------------------------------------|
|                             | 7.4 Acre Corner Parcel                                                                                                                                                                                                                                                                                                                                                                                                                                                                                                                                                                                                                                         |
|                             | Grayslake, Illinois                                                                                                                                                                                                                                                                                                                                                                                                                                                                                                                                                                                                                                            |
| Location:                   | The subject property is located at the northwest corner of Peterson Road and Illinois Rt.<br>83 in Grayslake, Illinois. The property is located 3.4 miles from the full interchange at I-294<br>and Buckley Road.                                                                                                                                                                                                                                                                                                                                                                                                                                              |
| Plot:                       | Mostly rectangular parcel with 824 feet of frontage on Rt. 83 and 346 feet of frontage on<br>Peterson Road for a total area of 7.40 acres. (See attached survey.)                                                                                                                                                                                                                                                                                                                                                                                                                                                                                              |
| Zoning:                     | The property is zoned MX (mixed use) in the village of Grayslake. The zoning allows a multitude of commercial uses.                                                                                                                                                                                                                                                                                                                                                                                                                                                                                                                                            |
| Traffic counts:             | Peterson Road:19,000 average daily countRoute 83:6,300 average daily count                                                                                                                                                                                                                                                                                                                                                                                                                                                                                                                                                                                     |
| 2021 Real Estate Taxes:     | Pin 10-11-200-026 \$212.36                                                                                                                                                                                                                                                                                                                                                                                                                                                                                                                                                                                                                                     |
| Asking Price:               | \$5.65 per square foot or \$1,792,533.96                                                                                                                                                                                                                                                                                                                                                                                                                                                                                                                                                                                                                       |
| Comment:                    | A corner parcel, this property is an excellent location for retail development to support<br>the existing and future surrounding industrial development. Specifically, for pad sites or<br>freestanding fast food restaurants. Other uses could include truck maintenance/<br>storage yard, or self-storage.                                                                                                                                                                                                                                                                                                                                                   |
| Surrounding<br>Development: | The property is surrounded by two business parks that total 1,734 acres. Cornerstone<br>Business Park is 640 acres and has completed its first building, owned by the Medline<br>Corporation, which contains 1.4 million square feet. Grayslake Business park contains<br>1,094 acres and is being developed around a 300,000 square foot Federal Express facility.<br>The property is also located across Peterson Road from the proposed 700-acre lvanhoe<br>Village master-planned community being developed by the Wirtz family. The plan<br>includes 1,200 single-family homes, 600 townhomes, 800 multi-family units and 600<br>age-targeted residences. |