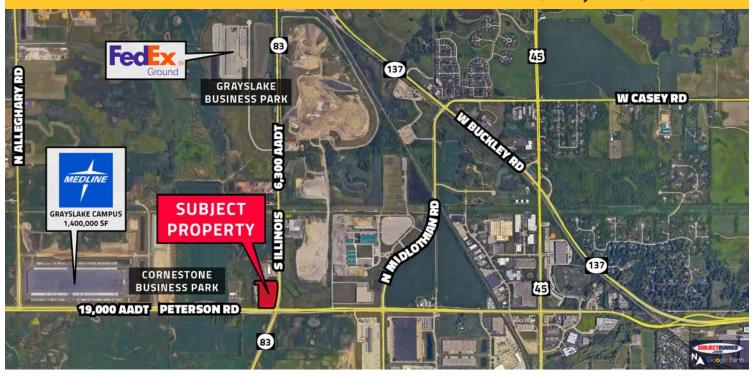

## NW Corner of Peterson Road and Rt. 83, Grayslake, Illinois

- Signalized intersection
- All utilities available at the site
- High-growth industrial area
- Gateway to Cornerstone and Grayslake Business Parks
- Zoned MX (mixed use) in Grayslake
- Potential uses include retail, pad sites, truck maintenance/parking facility, self-storage

FOR ADDITIONAL INFORMATION CONTACT: Brian Butler

|                             | FOR SALE                                                                                                                                                                                                                                                                                                                                                                                                                                                                                                                                                                                                                                                       |
|-----------------------------|----------------------------------------------------------------------------------------------------------------------------------------------------------------------------------------------------------------------------------------------------------------------------------------------------------------------------------------------------------------------------------------------------------------------------------------------------------------------------------------------------------------------------------------------------------------------------------------------------------------------------------------------------------------|
|                             | 7.4 Acre Corner Parcel                                                                                                                                                                                                                                                                                                                                                                                                                                                                                                                                                                                                                                         |
|                             | Grayslake, Illinois                                                                                                                                                                                                                                                                                                                                                                                                                                                                                                                                                                                                                                            |
| Location:                   | The subject property is located at the northwest corner of Peterson Road and Illinois Rt.<br>83 in Grayslake, Illinois. The property is located 3.4 miles from the full interchange at I-294<br>and Buckley Road.                                                                                                                                                                                                                                                                                                                                                                                                                                              |
| Plot:                       | Mostly rectangular parcel with 824 feet of frontage on Rt. 83 and 346 feet of frontage on<br>Peterson Road for a total area of 7.40 acres. (See attached survey.)                                                                                                                                                                                                                                                                                                                                                                                                                                                                                              |
| Zoning:                     | The property is zoned MX (mixed use) in the village of Grayslake. The zoning allows a multitude of commercial uses.                                                                                                                                                                                                                                                                                                                                                                                                                                                                                                                                            |
| Traffic counts:             | Peterson Road:19,000 average daily countRoute 83:6,300 average daily count                                                                                                                                                                                                                                                                                                                                                                                                                                                                                                                                                                                     |
| 2021 Real Estate Taxes:     | Pin 10-11-200-026 \$212.36                                                                                                                                                                                                                                                                                                                                                                                                                                                                                                                                                                                                                                     |
| Asking Price:               | \$5.65 per square foot or \$1,792,533.96                                                                                                                                                                                                                                                                                                                                                                                                                                                                                                                                                                                                                       |
| Comment:                    | A corner parcel, this property is an excellent location for retail development to support<br>the existing and future surrounding industrial development. Specifically, for pad sites or<br>freestanding fast food restaurants. Other uses could include truck maintenance/<br>storage yard, or self-storage.                                                                                                                                                                                                                                                                                                                                                   |
| Surrounding<br>Development: | The property is surrounded by two business parks that total 1,734 acres. Cornerstone<br>Business Park is 640 acres and has completed its first building, owned by the Medline<br>Corporation, which contains 1.4 million square feet. Grayslake Business park contains<br>1,094 acres and is being developed around a 300,000 square foot Federal Express facility.<br>The property is also located across Peterson Road from the proposed 700-acre lvanhoe<br>Village master-planned community being developed by the Wirtz family. The plan<br>includes 1,200 single-family homes, 600 townhomes, 800 multi-family units and 600<br>age-targeted residences. |